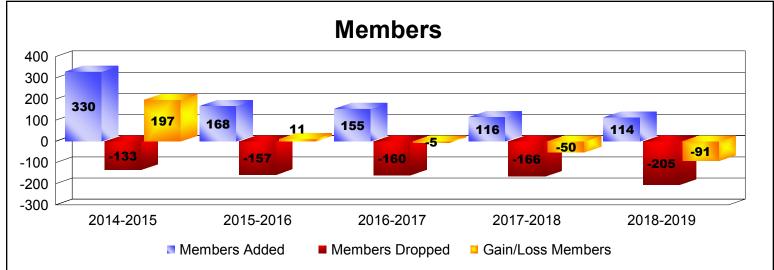

District 332 E

As of June 2019 Cumulative

| Year      | New<br>Clubs | Dropped<br>Clubs | Gain/<br>Loss<br>Clubs | New<br>Members | Charter<br>Members | Reinstate<br>Members | Transfer<br>Members | Total<br>Member<br>Added | Total<br>Members<br>Dropped | Gain/<br>Loss<br>Members |
|-----------|--------------|------------------|------------------------|----------------|--------------------|----------------------|---------------------|--------------------------|-----------------------------|--------------------------|
| 2014-2015 | 0            | 0                | 0                      | 327            | 0                  | 3                    | 0                   | 330                      | -133                        | 197                      |
| 2015-2016 | 0            | 0                | 0                      | 166            | 0                  | 0                    | 2                   | 168                      | -157                        | 11                       |
| 2016-2017 | 0            | 0                | 0                      | 151            | 0                  | 3                    | 1                   | 155                      | -160                        | -5                       |
| 2017-2018 | 0            | 0                | 0                      | 114            | 0                  | 1                    | 1                   | 116                      | -166                        | -50                      |
| 2018-2019 | 0            | -1               | -1                     | 107            | 0                  | 2                    | 5                   | 114                      | -205                        | -91                      |
| Average   | 0            | 0                | 0                      | 173            | 0                  | 2                    | 2                   | 177                      | -164                        | 12                       |