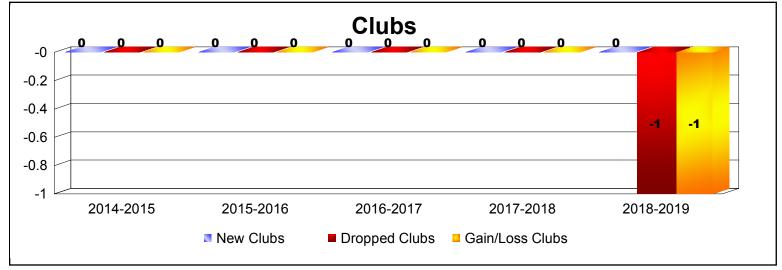

District 332 E

As of June 2019 Cumulative

| Year      | New<br>Clubs | Dropped<br>Clubs | Gain/<br>Loss<br>Clubs | New<br>Members | Charter<br>Members | Reinstate<br>Members | Transfer<br>Members | Total<br>Member<br>Added | Total<br>Members<br>Dropped | Gain/<br>Loss<br>Members |
|-----------|--------------|------------------|------------------------|----------------|--------------------|----------------------|---------------------|--------------------------|-----------------------------|--------------------------|
| 2014-2015 | 0            | 0                | 0                      | 327            | 0                  | 3                    | 0                   | 330                      | -133                        | 197                      |
| 2015-2016 | 0            | 0                | 0                      | 166            | 0                  | 0                    | 2                   | 168                      | -157                        | 11                       |
| 2016-2017 | 0            | 0                | 0                      | 151            | 0                  | 3                    | 1                   | 155                      | -160                        | -5                       |
| 2017-2018 | 0            | 0                | 0                      | 114            | 0                  | 1                    | 1                   | 116                      | -166                        | -50                      |
| 2018-2019 | 0            | -1               | -1                     | 107            | 0                  | 2                    | 5                   | 114                      | -205                        | -91                      |
| Average   | 0            | 0                | 0                      | 173            | 0                  | 2                    | 2                   | 177                      | -164                        | 12                       |